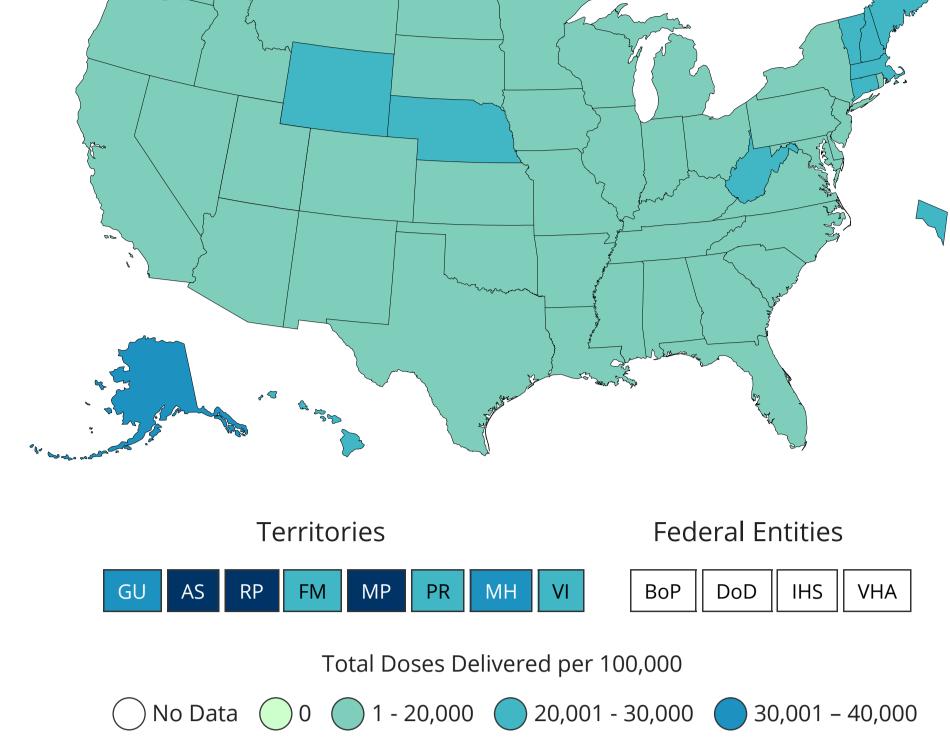

Total Doses Delivered This shows the doses sent to partners for every 100,000 people. This helps compare vaccine doses in areas with different population sizes. Total Doses Delivered Reported to the CDC by State/Territory and for Selected Federal Entities per 100,000 population

40,001 - 50,000

**Pfizer-BioNTech** 23,475,749

Moderna

**Doses** 

**Delivered** 

per 100K

Doses

**Administered** 

50,001+

Download Data 🕹

People

with 2

**Doses** 

**People** 

with 2

**Doses** 

Per

People

with

**Doses** 

People

with 1+

**Doses** 

U.S. COVID-19 Vaccine Administration by Vaccine Type

## per 100K **♦**

**Total Doses** 

**Administered** 

Total

**Doses** 

**Delivered** 

State/Territory/Federal

**Entity ♦** 