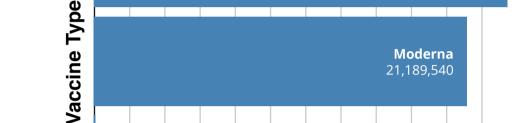

40,001 - 50,000

**Pfizer-BioNTech** 23,475,749

Moderna

**Doses** 

**Delivered** 

per 100K

Doses

**Administered** 

Per

People

with

**Doses** 

People

with 1+

**Doses** 

U.S. COVID-19 Vaccine Administration by Vaccine Type